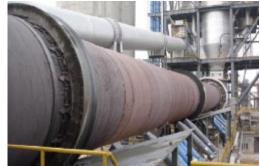

## **Major Equipment**

Rotary kiln Raw material grinder Screw compressor Slurry mixer and grinder Cement mill

> Phoenix Equipment Corporation www.phxequip.com +1 732 442 6990

Jesse Spector Vice President jesses@phxequip.com

#### **BRIEF DESCRIPTION**

This complete cement plant has two large rotary kilns. Line 1 kiln is 150 m long and 4.6 m in diameter, and has capacity of 1050 tons/day; Line 2 kiln 150 m long and 4 m in diameter, capacity of 780 tons/day. Both lines use wet process. All the equipment is in excellent running condition.