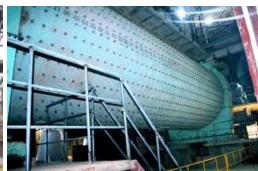

## **Major Equipment**

Rotary kiln Raw material grinder Screw compressor Slurry mixer and grinder Cement mill

> Phoenix Equipment Corporation www.phxequip.com +1 732 442 6990

Jesse Spector Vice President jesses@phxequip.com

#### **BRIEF DESCRIPTION**

This complete cement plant has two large rotary kilns. Line 1 kiln is 150 m long and 4.6 m in diameter, and has capacity of 1050 tons/day; Line 2 kiln 150 m long and 4 m in diameter, capacity of 780 tons/day. Both lines use wet process. All the equipment is in excellent running condition.