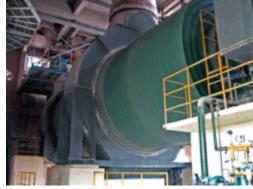

## **Major Equipment**

Rotary kiln Raw material grinder Screw compressor Slurry mixer and grinder Cement mill

> Phoenix Equipment Corporation www.phxequip.com +1 732 442 6990

Jesse Spector Vice President jesses@phxequip.com

#### **BRIEF DESCRIPTION**

This complete cement plant has two large rotary kilns. Line 1 kiln is 150 m long and 4.6 m in diameter, and has capacity of 1050 tons/day; Line 2 kiln 150 m long and 4 m in diameter, capacity of 780 tons/day. Both lines use wet process. All the equipment is in excellent running condition.