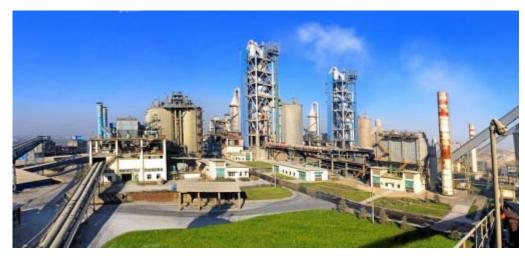

# **CEMENT PLANT FOR SALE**

#### **BRIEF DESCRIPTION**

This complete cement plant has two large rotary kilns. Line 1 kiln is 150 m long and 4.6 m in diameter, and has capacity of 1050 tons/day; Line 2 kiln 150 m long and 4 m in diameter, capacity of 780 tons/day. Both lines use wet process. All the equipment is in excellent running condition.