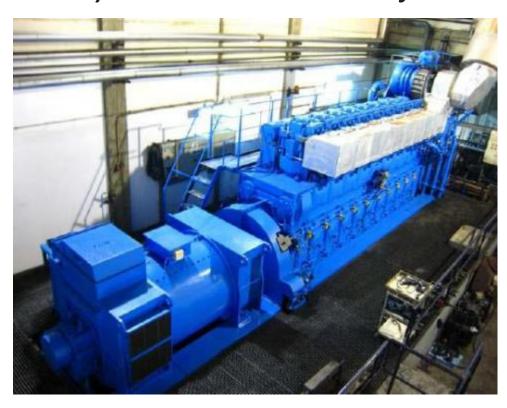

## 4 MW Heavy Fuel Oil Power Plant for Sale

Capacity: 4 MW

Fuel: Heavy fuel oil

Year Built: 1997

Year Shut Down: 2013

Major Equipment:

- 3920 KW MAN B&W Engine
- 4707 KW AVK Generator
- Heavy fuel oil separator
- Heavy fuel oil pump
- Oil booster
- Lub oil heat exchanger
- Air compressors (30 bar and 10 bar)
- Transformer

## **Brief Plant Description**

This power plant includes two sections: (1) Generating Set with a 3920 KW engine made by MAN B&W and a 4707 KW generator made by AVK; (2) Mechanical Auxiliary Systems which contain Fuel Oil System, Lubrication Oil System, Compressed Air System, Cooling Water System, Exhaust Air System, Intake Air System, Co-generation System, Electrical System, and Automation System. The plant was shut down due to rising price of heavy fuel oil. All equipment is in excellent condition.