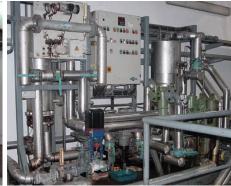

## **Brief Plant Description**

This power plant includes two sections: (1) Generating Set with a 3920 KW engine made by MAN B&W and a 4707 KW generator made by AVK; (2) Mechanical Auxiliary Systems which contain Fuel Oil System, Lubrication Oil System, Compressed Air System, Cooling Water System, Exhaust Air System, Intake Air System, Co-generation System, Electrical System, and Automation System. The plant was shut down due to rising price of heavy fuel oil. All equipment is in excellent condition.