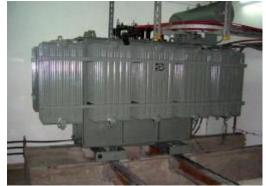

## 4 MW Heavy Fuel Oil Power Plant for Sale

Capacity: 4 MW

Fuel: Heavy fuel oil

Year Built: 1997

Year Shut Down: 2013

Major Equipment:

- 3920 KW MAN B&W Engine
- 4707 KW AVK Generator
- Heavy fuel oil separator
- Heavy fuel oil pump
- Oil booster
- Lub oil heat exchanger
- Air compressors (30 bar and 10 bar)
- Transformer

## **Brief Plant Description**

This power plant includes two sections: (1) Generating Set with a 3920 KW engine made by MAN B&W and a 4707 KW generator made by AVK; (2) Mechanical Auxiliary Systems which contain Fuel Oil System, Lubrication Oil System, Compressed Air System, Cooling Water System, Exhaust Air System, Intake Air System, Co-generation System, Electrical System, and Automation System. The plant was shut down due to rising price of heavy fuel oil. All equipment is in excellent condition.