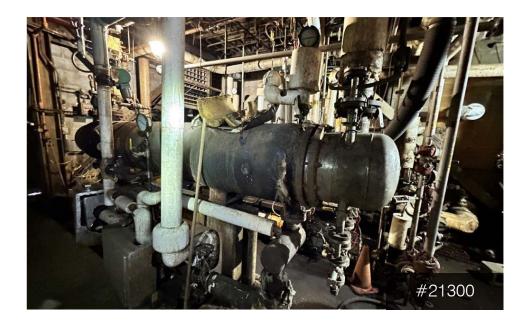

## DESCRIPTION

Phoenix Equipment is now offering all major equipment from a specialty chemical plant that was designed for chloropyridines and includes (2) chlorinator processes. Major items include glass lined equipment vessels and columns; stainless steel distillation towers, pressure vessels, tanks, and exchangers; and Hastelloy vessels and exchangers. Equipment available for purchase now and can be picked up starting in June 2024.