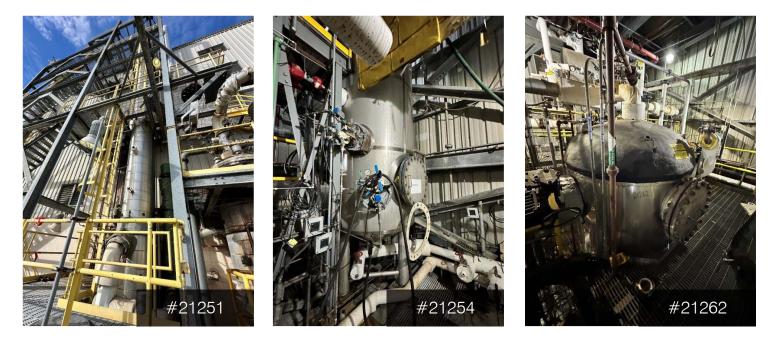

## DESCRIPTION

Phoenix Equipment is now offering all major equipment from a specialty chemical plant that was designed for chloropyridines and includes (2) chlorinator processes. Major items include glass lined equipment vessels and columns; stainless steel distillation towers, pressure vessels, tanks, and exchangers; and Hastelloy vessels and exchangers. Equipment available for purchase now and can be picked up starting in June 2024.